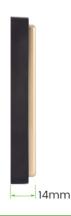

### **Specifications**

| S4A Model No. | S4A-201S    | Induction distance | 1-15CM adjustable |
|---------------|-------------|--------------------|-------------------|
| Input power   | AC/DC12-24V | Appearance size    | 86x86x14mm        |

#### **Dimensions**