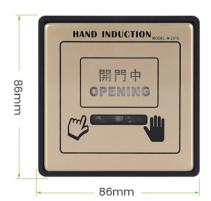

### **Specifications**

| S4A Model No. | S4A-201S    | Induction distance | 1-15CM adjustable |
|---------------|-------------|--------------------|-------------------|
| Input power   | AC/DC12-24V | Appearance size    | 86x86x14mm        |

#### **Dimensions**