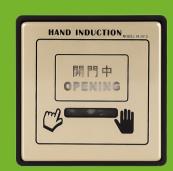

#### What is Hand Wave Sensor Button?

Hand Wave Sensor Button It is activated by hands waving. After correctly connected this sensor with your power supply and access control system, when you wave your hand at the sensor, the door will turn on automatically.

### **Specifications**

| S4A Model No. | S4A-201S    | Induction distance | 1-15CM adjustable |
|---------------|-------------|--------------------|-------------------|
| Input power   | AC/DC12-24V | Appearance size    | 86x86x14mm        |